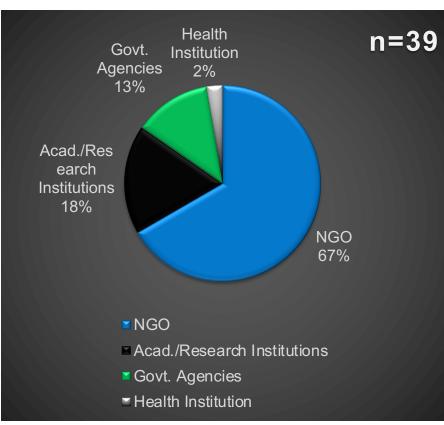

### Representation from initial listserv promotion

#### **OBSERVATIONS**

- Certain key contacts (4) in the initial drive had multiple organizational affiliations (10) and were therefore counted just once
- There is participation by some individuals in the COVID-END initiative and working groups, who are not subscribed to the listserv community.
- A couple of these individuals are also key organizational contacts