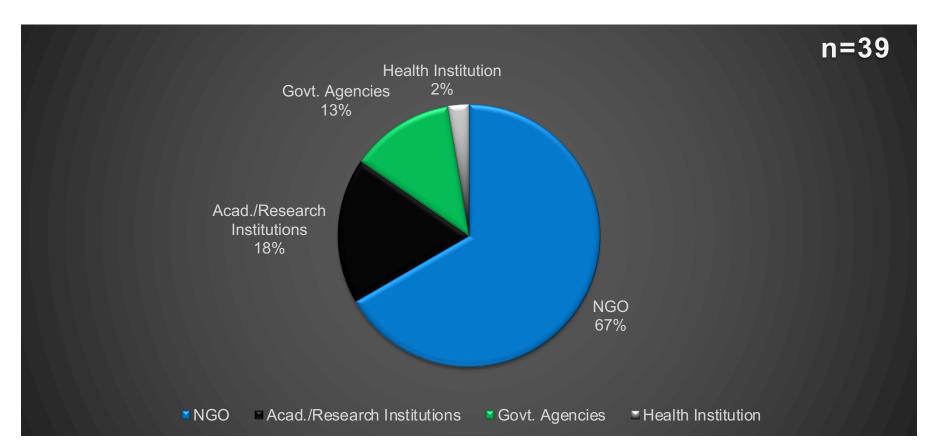

### Representation from initial listserv promotion

#### **OBSERVATIONS**

- Certain key contacts (4) in the initial drive had multiple organizational affiliations (10) and were therefore counted just once
- There is participation by some individuals in the COVID-END initiative and working groups, who are not subscribed to the listserv community.
- A couple of these individuals are also key organizational contacts