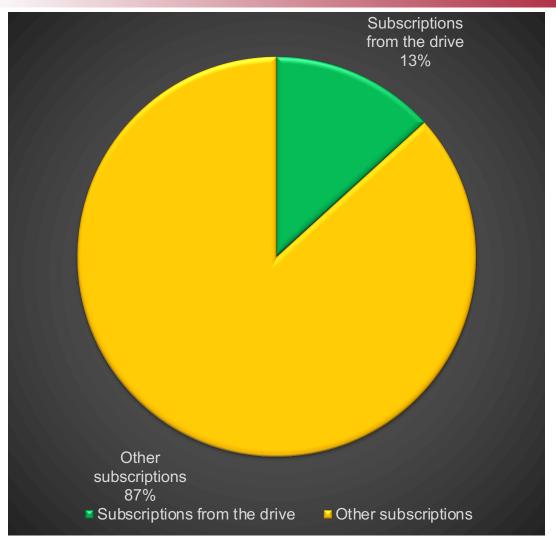

# Comparing subscription activities

- 13% of subscriptions to the COVID-END listserv is directly linked to the organizational outreach carried out around June 2020
- Other subscriptions to the COVID-END listserv account for 87%