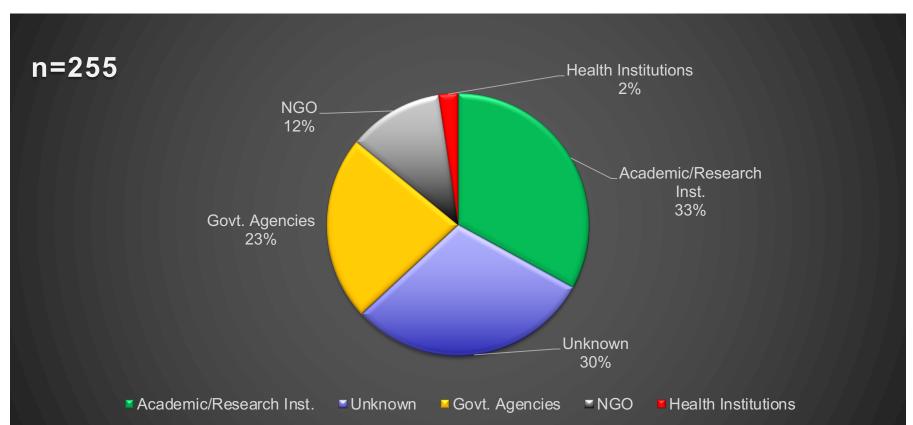

ptions                                         | 294       |







# Comparing subscription activities

- 13% of subscriptions to the COVID-END listserv is directly linked to the organizational outreach carried out around June 2020
- Other subscriptions to the COVID-END listserv account for 87%









### Representation from initial listserv promotion









#### **OBSERVATIONS**

- Certain key contacts (4) in the initial drive had multiple organizational affiliations (10) and were therefore counted just once
- There is participation by some individuals in the COVID-END initiative and working groups, who are not subscribed to the listserv community.
- A couple of these individuals are also key organizational contacts







# Total organizational representation on COVID-END listserv









## Comparing both stats