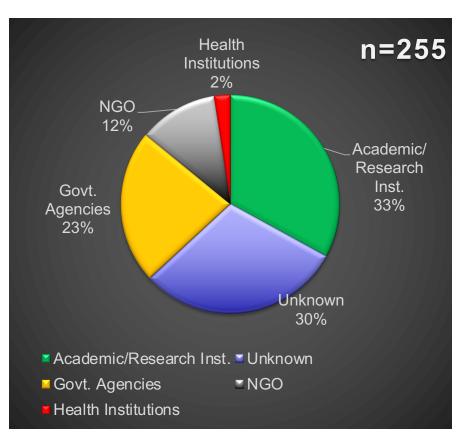

| 294       |







# Comparing subscription activities

- 13% of subscriptions to the COVID-END listserv is directly linked to the organizational outreach carried out around June 2020
- Other subscriptions to the COVID-END listserv account for 87%









### Representation from initial listserv promotion









#### **OBSERVATIONS**

- Certain key contacts (4) in the initial drive had multiple organizational affiliations (10) and were therefore counted just once
- There is participation by some individuals in the COVID-END initiative and working groups, who are not subscribed to the listserv community.
- A couple of these individuals are also key organizational contacts







# Total organizational representation on COVID-END listserv









## Comparing both stats