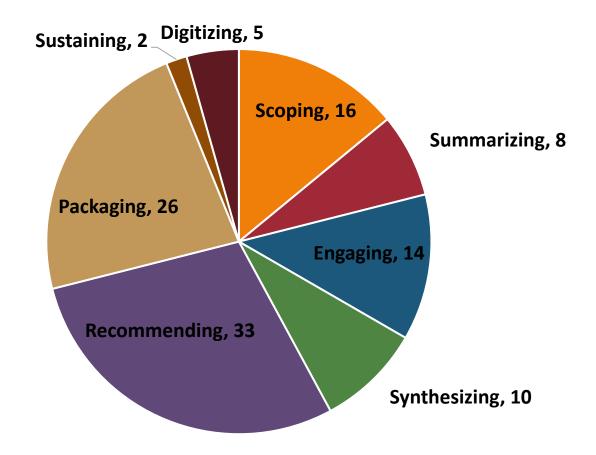

### How would you describe your role in Covid-19 in your professional capacity?

#### Average 4/8 choices

#### Top 3

- Recommending (33)
- Packaging (26)
- Scoping (16)