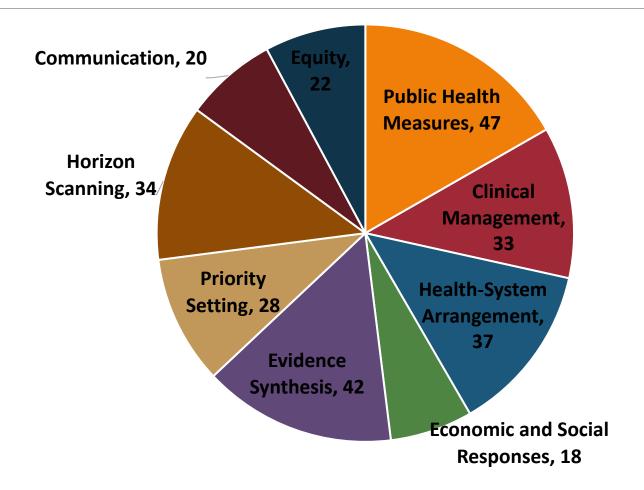

## What areas of information would you be most interested in? Choose your top 5.

#### Top 3 Choices

- Public Health Measures (47)
- Evidence Synthesis (42)
- Health-System Arrangement (37)